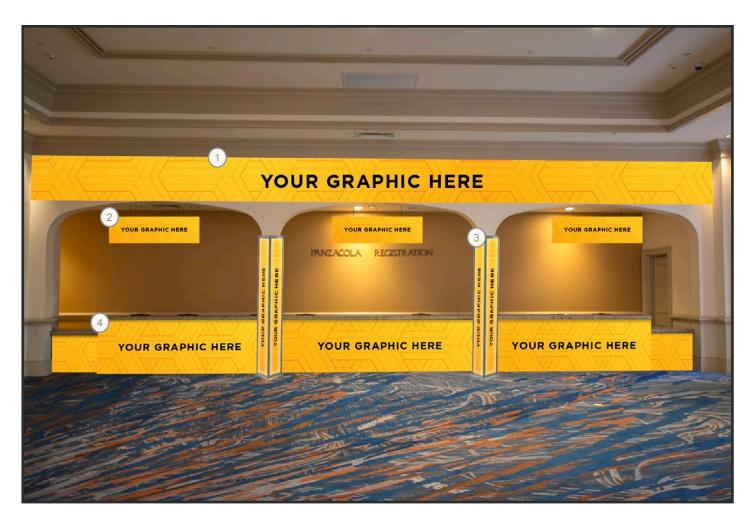

#### Panzacola Registration

Branding the arch around your registration is a sure way to immerse your attendees.

- 1 Panzacola Full Arch Cling
- 2 Carpet Floor Cling

Graphic Location

Rosen Shingle Creek

#### **Panzacola Registration**

Foamboard kickers and hanging signs are a staple to any event registration counter.

- 1 Panzacola Reg. Header
- Panzacola Reg. Hanging Sign
- 3 Backlit Triangle Tower
- (4) Foamboard Kick Panels