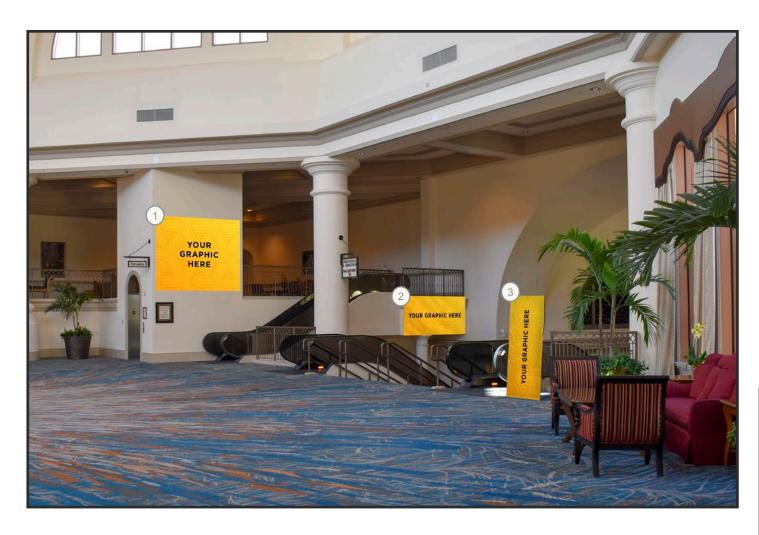

# Rotunda to Gatlin Ballroom

The following area is a great spot to sell sponsorship graphics for attendees to showcase their brand.

- Gatlin Side Hanging Banner
- (2) Gatlin Rotunda Wall Cling

Graphic Location

Rosen Shingle Creek

\*Encore installs the GOBO and Gatlin Hanging Banner

# Rotunda to Gatlin Ballroom

Keep your brand prominent within the conference center at these locations.

- ① Gobo Logo\*
- ② Gatlin Hanging Banner\*
- 3 Carpet Floor Cling

Graphic Location

Rosen Shingle Creek

\*Encore installs the GOBO Logo