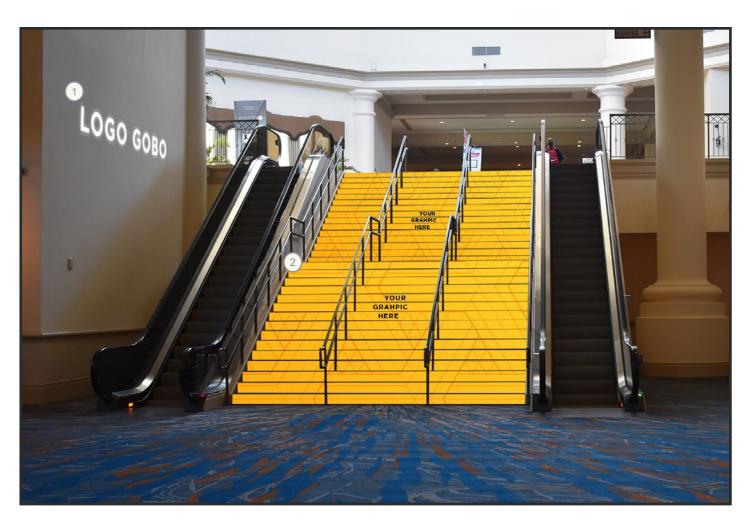

# Stairs to Gatlin Ballrooms

Stair clings are a great area to sell sponsorship spots for attendees to stand out.

- 1 Gobo Logo\*
- 2 Gatlin Stair Clings

Graphic Location

Rosen Shingle Creek

\*Encore installs the GOBO Logo