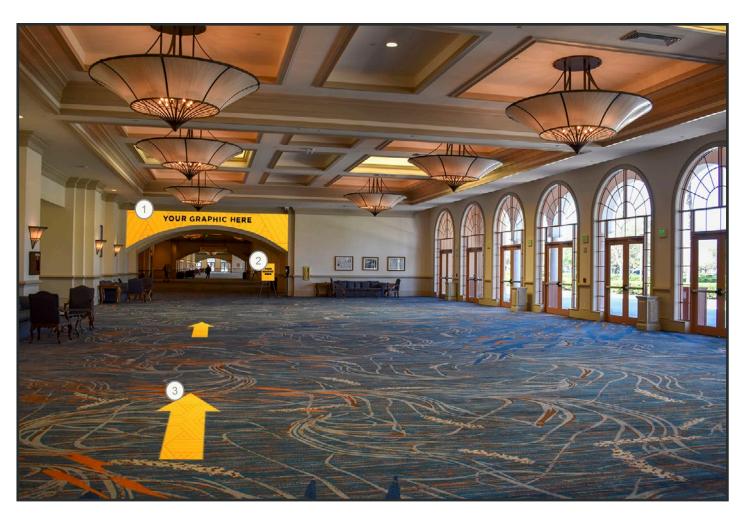

#### **Rotunda Entrance**

The arch to the Rotunda is the first thing attendees see when they walk to your event. This is a great way to welcome attendees.

#### **Graphic Elements**

- Rotunda Main Entrance
   Arch Cling
- Video Wall
- 3 10x10 Hopup

Graphic Location

SourceOne Branding Book for Rosen Shingle Creek

Rosen Shingle Creek