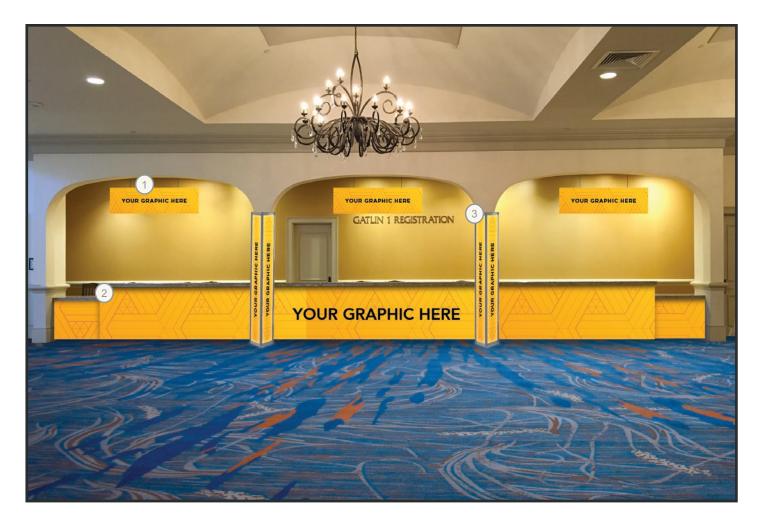

#### **Gatlin 1 Registration**

Foamboard kickers and hanging signs are a staple to any event registration.

- Gatlin 1 Reg. Hanging Signs
- Poamboard Kick Panels
- 3 Backlit Triangle Tower

Graphic Location

Rosen Shingle Creek