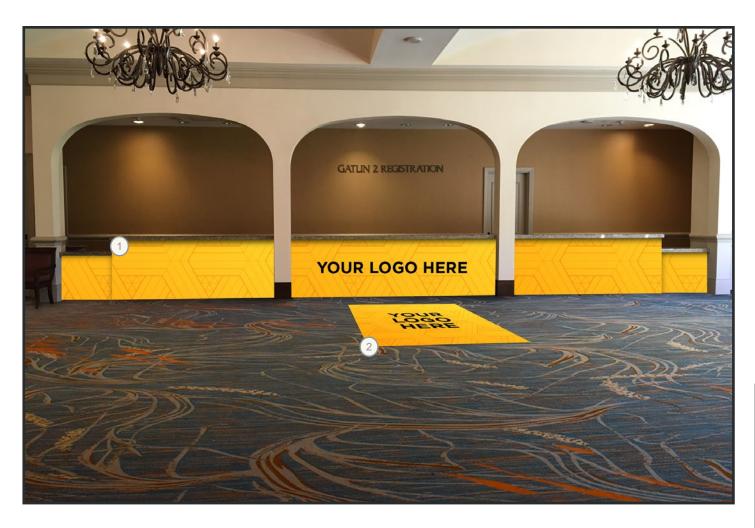

#### **Gatlin 2 Registration**

Your brand will be prominently displayed in these locations.

- 1 Gatlin 2 Reg. Header
- 2 Backlit Triangle Tower

Graphic Location

Rosen Shingle Creek

#### **Gatlin 2 Registration**

Branding the arch around your registration is a sure way to immerse your attendees.

## Graphic Elements

 Gatlin 2 Reg. Full Arch
 Gatlin 2 Reg. Hanging Signs

Graphic Location

Rosen Shingle Creek

#### **Gatlin 2 Registration**

Foamboard kickers are a staple to any event registration counter.

- Gatlin 2 Reg. Kick Panels
- 2 Carpet Floor Cling

Graphic Location

Rosen Shingle Creek