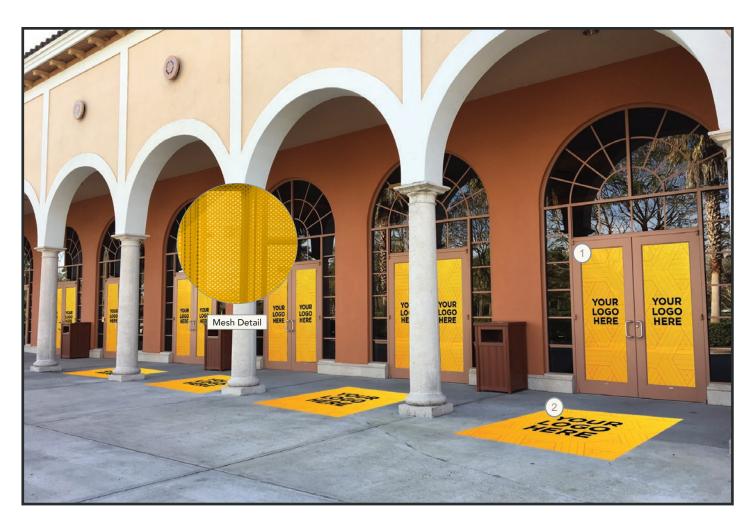

#### **Sebastian Arch**

Your brand will be prominently displayed in these locations.

- 1 Sebastian Arch Cling I-1
- 2 Metal Directional Sign

Graphic Location

Rosen Shingle Creek

\*Panzacola Pre-function area has 10 sets of Interior/Exterior Glass Door Clings

# Sebastian Pre-function area

Your brand will be prominently displayed in these locations.

- Sebastian Arch Cling L-1
- Pabric Columns
- 3 Interior/Exterior Glass Door Clings (18 Sets)\*

Graphic Location