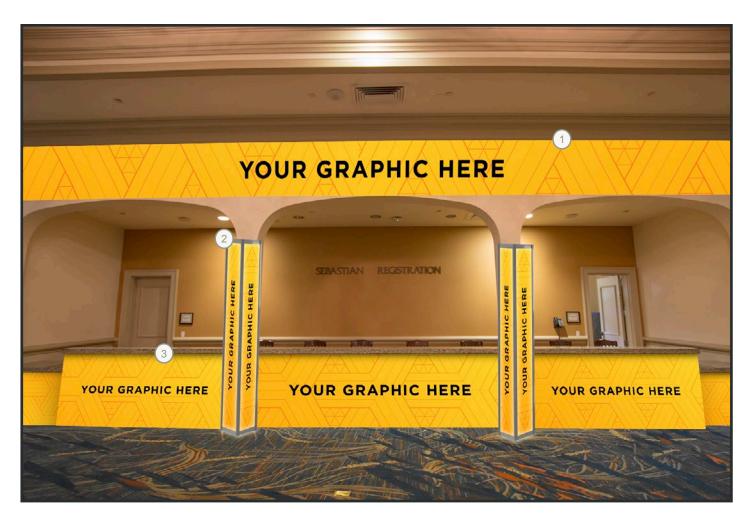

#### **Panzacola Registration**

A custom registration facade is a great way to showcase your brand and leave a memorable impression.

#### **Graphic Elements**

Custom Registration Facade

Graphic Location

Rosen Shingle Creek

# Panzacola Pre-function Area

Create a uniquely branded environment for your attendees.

- 1 Panzacola Arch Cling G
- 2 Easel Sign
- 3 Arrow Carpet Clings

Graphic Location