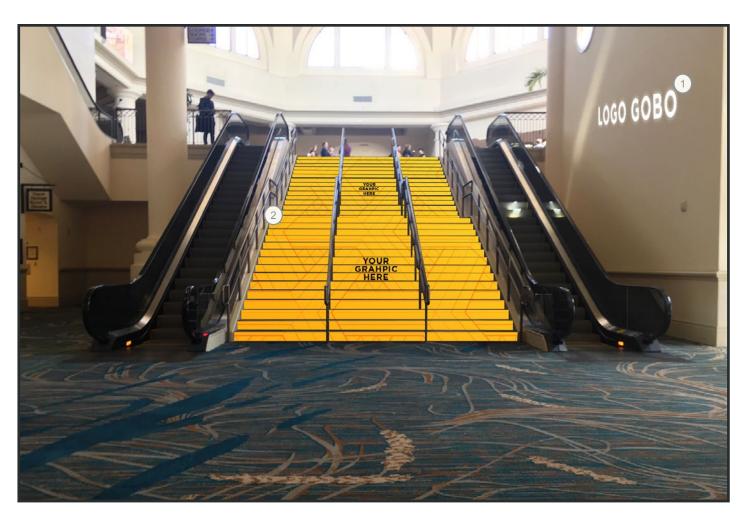

# Stairs to Gatlin Ballrooms

Stair clings are a great area to sell sponsorship spots for attendees to stand out.

- 1 Gobo Logo\*
- 2 Gatlin Stair Clings

Graphic Location

Rosen Shingle Creek