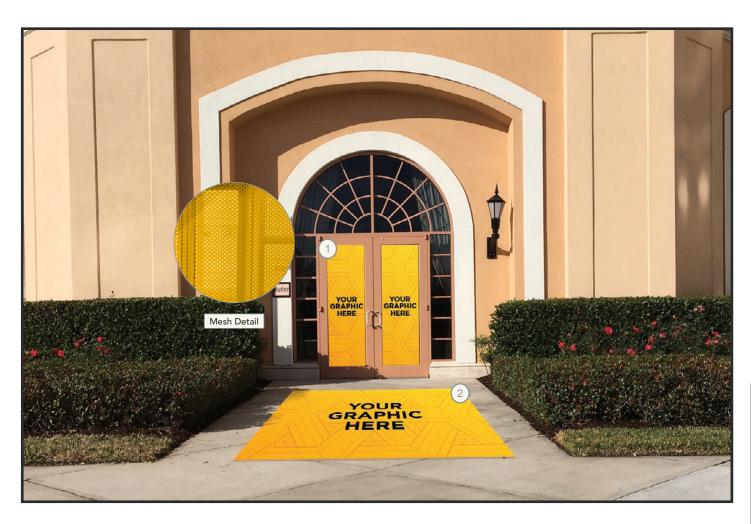

#### **Driveway Flags**

From entryways to walkways, your brand message will be visible to attendees as they enter the facility grounds.

# **Butler or Conway Terrace Options**

Capture the attention of guests with these branding locations.

- Exterior Glass Door Mesh Vinyl Cling\*
- 2 Exterior Floor Cling

Graphic Location