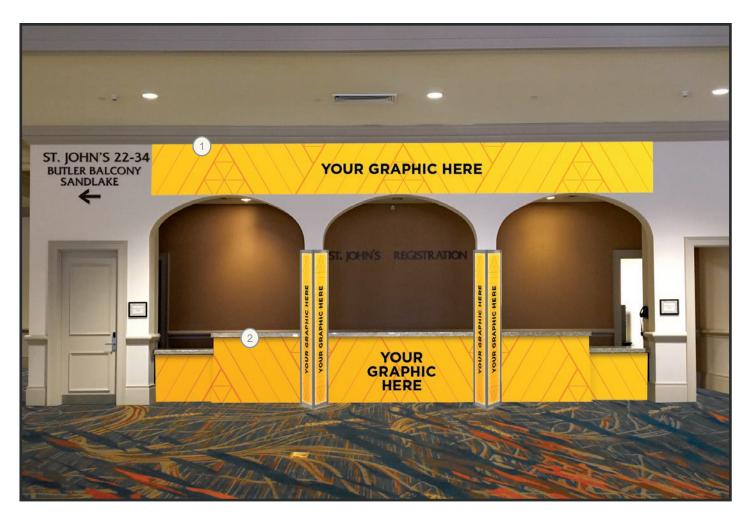

#### St. John's Registration

Create a branded registration to welcome your attendees.

- 1 St. John Registration Header Cling
- Foamboard Kick Panels

Graphic Location

Rosen Shingle Creek

#### St. John's Registration

Branding the arch around your registration is a sure way to immerse your attendees.

#### **Graphic Elements**

- 1 St. John Reg. Full Arch
- St. John Hanging Signs

Graphic Location

Rosen Shingle Creek