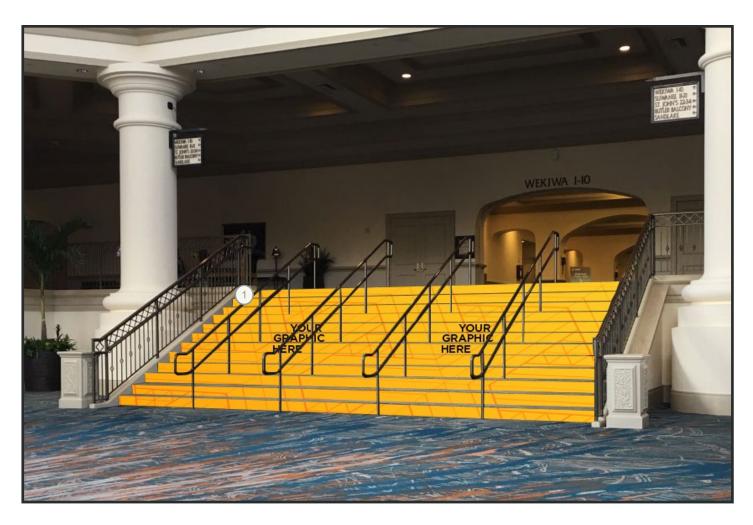

#### **Wekiwa Stairs**

Your brand will be prominently on the Rotunda Stairs.

#### **Graphic Elements**

Wekiwa Stair Clings

Graphic Location

Rosen Shingle Creek