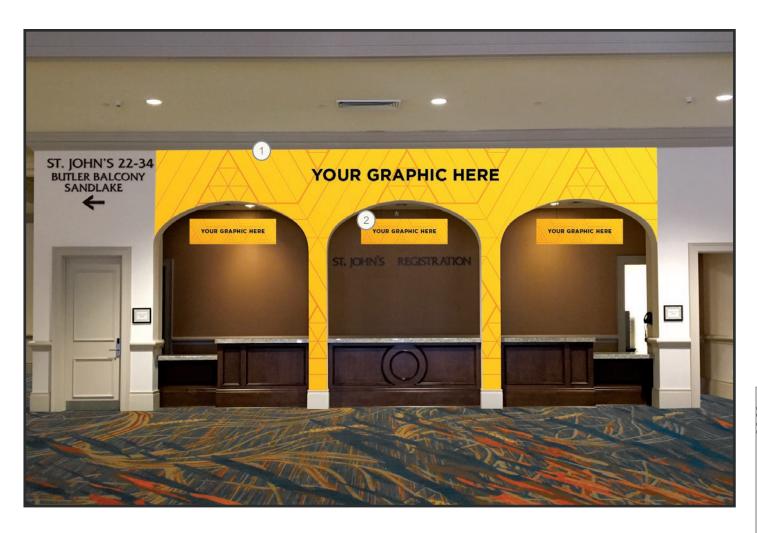

#### St. John's Registration

Create a branded registration to welcome your attendees.

- 1 St. John Registration Header Cling
- Foamboard Kick Panels

Graphic Location

Rosen Shingle Creek

#### St. John's Registration

Branding the arch around your registration is a sure way to immerse your attendees.

#### **Graphic Elements**

- 1 St. John Reg. Full Arch
- St. John Hanging Signs

Graphic Location

Rosen Shingle Creek