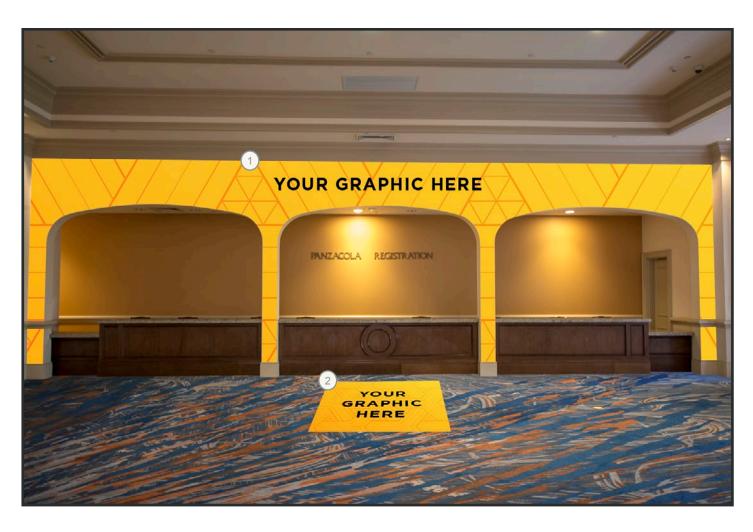

#### Panzacola Registration

Branding the arch around your registration is a sure way to immerse your attendees.

- 1 Panzacola Full Arch Cling
- 2 Carpet Floor Cling

Graphic Location

Rosen Shingle Creek

#### **Panzacola Registration**

Foamboard kickers and hanging signs are a staple to any event registration counter.

- 1 Panzacola Reg. Header
- Panzacola Reg. Hanging Sign
- 3 Backlit Triangle Tower
- (4) Foamboard Kick Panels

Graphic Location