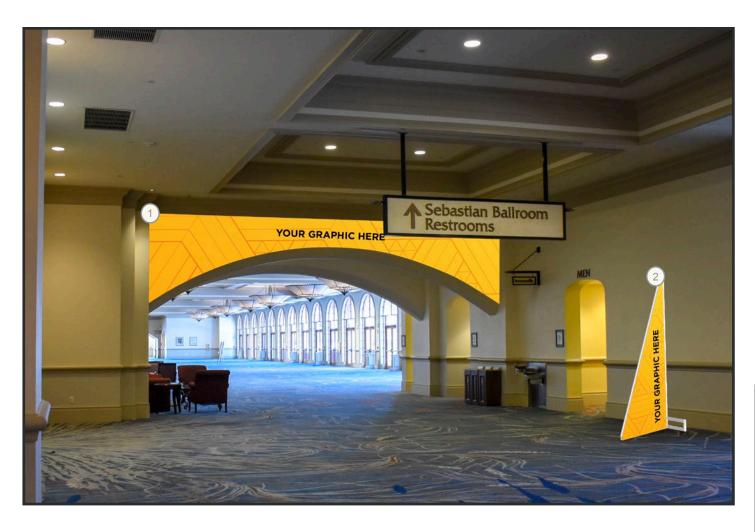

#### Rotunda

Greet attendees with a welcome structure and personalize the area with your brand.

- Elevator Shaft Cling (Gatlin & Panzacola)
- 2 Easel Sign
- Backlit Structure
- 4 Wekiwa Column Wraps

Graphic Location