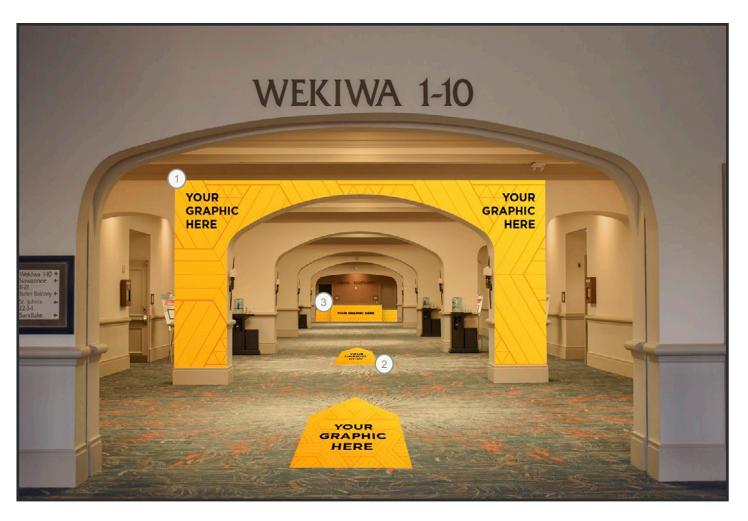

#### **Rotunda Entrance**

The arch to the Rotunda is the first thing attendees see when they walk to your event. This is a great way to welcome attendees.

#### **Graphic Elements**

- Rotunda Main Entrance
   Arch Cling
- Video Wall
- 3 10x10 Hopup

Graphic Location

SourceOne Branding Book for Rosen Shingle Creek

Rosen Shingle Creek