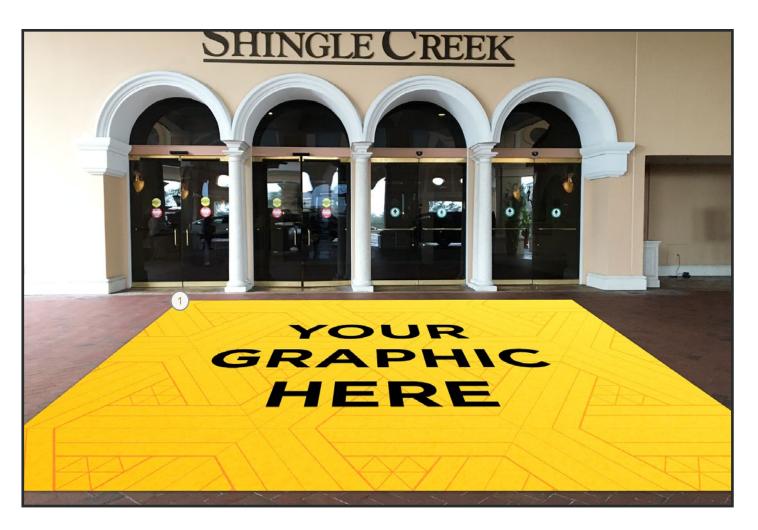

#### **Main Entrance**

An entrance carpet or cling will welcome guests as they arrive to the hotel.

#### **Graphic Elements**

1 Carpet or Cling (depends on size and duration)

Rosen Shingle Creek