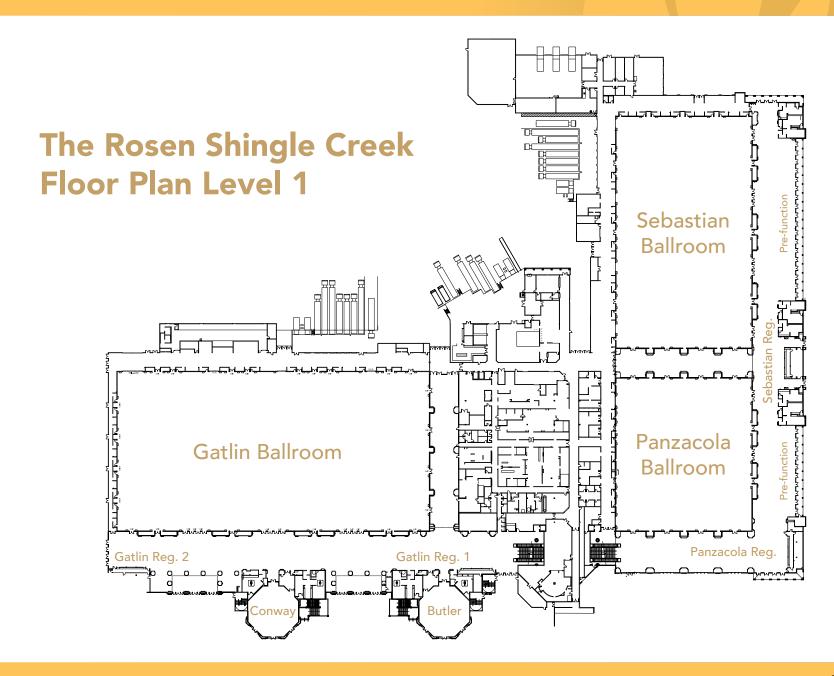

e is required to apply any graphics that adhere to the wall or are free standing. Encore is the RSC exclusive rigger. Your Convention Services Manager must approve all branding locations in advance. Only approved non-adhesive cling material provided by SourceOne Events may be applied.

#### The following items are prohibited:

- Promotional gummed stickers and / or labels
- Posted, nailed, screwed and / or otherwise attached to furniture, columns, walls, floors or any other part of the building

Based on the scope of your project, additional fees will be charged for building protection, equipment, furniture, labor, cleaning and Project Management.

Have any questions regarding what you can and cannot brand at the Rosen Shingle Creek? Contact us at (407) 270-4862.



Rosen Shingle Creek





St.Johns .

Sandlake

Rosen Shingle Creek



The Rosen Shingle Creek Floor Plan Level 2



# Rosen Shingle Creek







#### **Driveway Flags**

From entryways to walkways, your brand message will be visible to attendees as they enter the facility grounds.

#### **Graphic Elements**

1 Double-sided Banners



Rosen Shingle Creek





#### **Transportation Curb**

Stay top-of-mind with event attendees throughout the conference center at these locations.

#### **Graphic Elements**

Exterior Pillar Wraps



Graphic Location



Rosen Shingle Creek





#### **Main Entrance**

An entrance carpet or cling will welcome guests as they arrive to the hotel.

#### **Graphic Elements**

1 Carpet or Cling (depends on size and duration)



Rosen Shingle Creek





#### **Rotunda Entrance**

The arch t