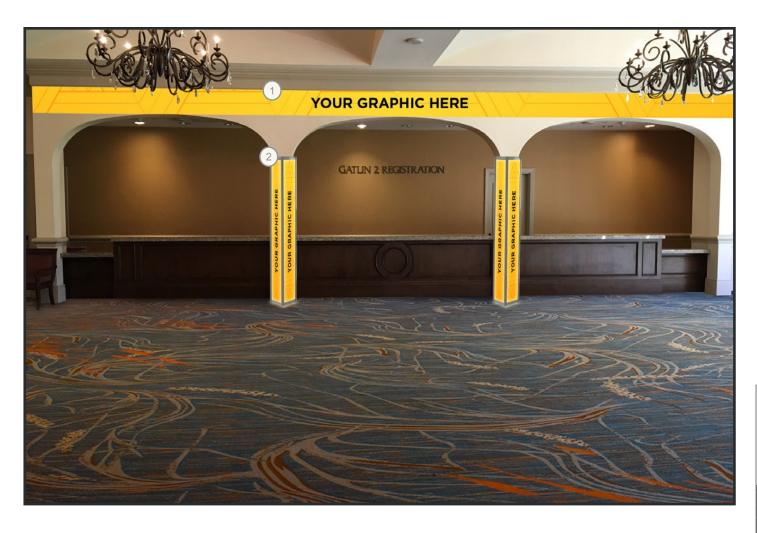

#### **Gatlin 2 Registration**

Your brand will be prominently displayed in these locations.

- 1 Gatlin 2 Reg. Header
- 2 Backlit Triangle Tower

Graphic Location

Rosen Shingle Creek

#### **Gatlin 2 Registration**

Branding the arch around your registration is a sure way to immerse your attendees.

## Graphic Elements

 Gatlin 2 Reg. Full Arch
 Gatlin 2 Reg. Hanging Signs

Graphic Location

Rosen Shingle Creek

#### **Gatlin 2 Registration**

Foamboard kickers are a staple to any event registration counter.

- Gatlin 2 Reg. Kick Panels
- 2 Carpet Floor Cling

Graphic Location

Rosen Shingle Creek