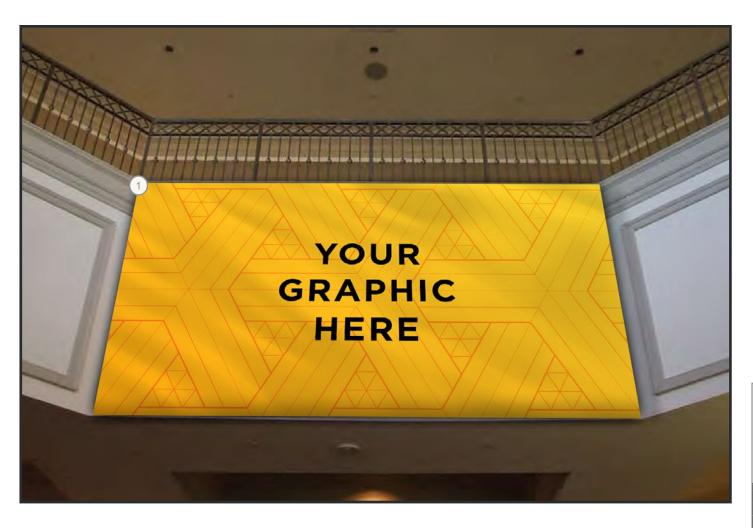

#### **Driveway Flags**

From entryways to walkways, your brand message will be visible to attendees as they enter the facility grounds.

#### **Graphic Elements**

1 Double-sided Banners

Rosen Shingle Creek