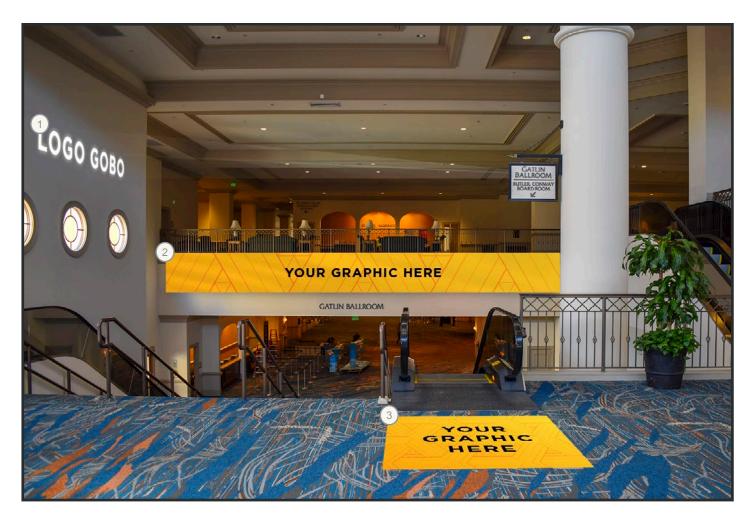

# Rotunda to Gatlin Ballroom

The following area is a great spot to sell sponsorship graphics for attendees to showcase their brand.

- Gatlin Side Hanging Banner
- (2) Gatlin Rotunda Wall Cling

Graphic Location

Rosen Shingle Creek

\*Encore installs the GOBO and Gatlin Hanging Banner

# Rotunda to Gatlin Ballroom

Keep your brand prominent within the conference center at these locations.

- ① Gobo Logo\*
- ② Gatlin Hanging Banner\*
- 3 Carpet Floor Cling

Graphic Location

Rosen Shingle Creek

\*Encore installs the GOBO Logo