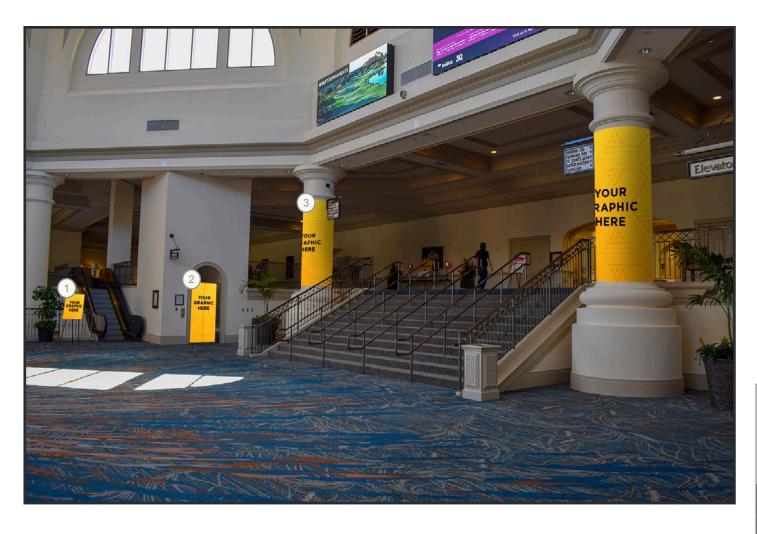

#### Rotunda

Greet attendees with a welcome structure and personalize the area with your brand.

- Elevator Shaft Cling (Gatlin & Panzacola)
- 2 Easel Sign
- Backlit Structure
- 4 Wekiwa Column Wraps

Graphic Location