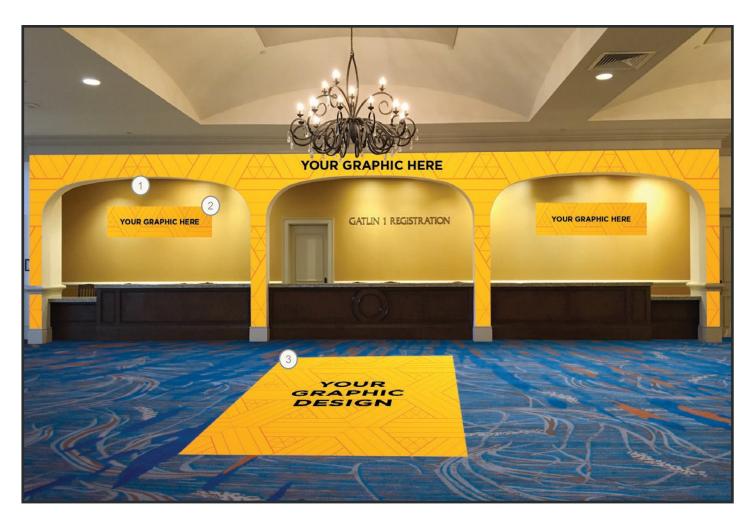

#### **Gatlin 1 Registration**

Branding the arch around your registration is a sure way to immerse your attendees.

- Gatlin1 Reg. Full
   Arch Cling
- ② Gatlin1 Inside Wall Clings
- 3 Carpet Floor Cling

Graphic Location

Rosen Shingle Creek