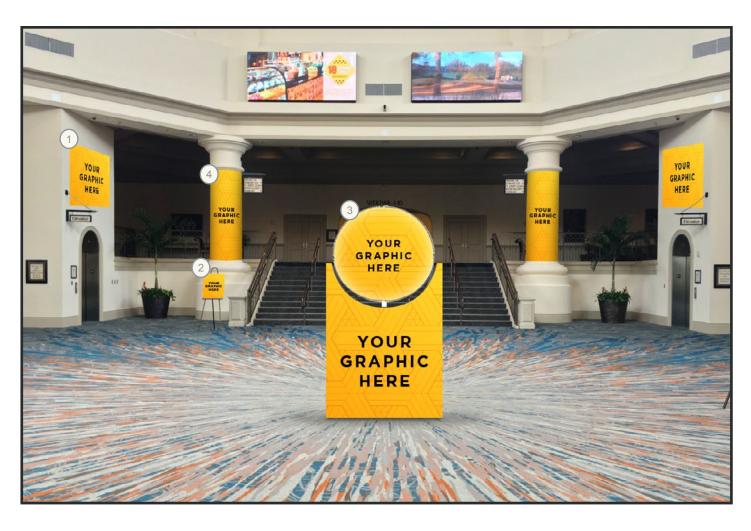

#### **Rotunda Entrance**

The arch to the Rotunda is the first thing attendees see when they walk to your event. This is a great way to welcome attendees.

#### **Graphic Elements**

- Rotunda Main Entrance
   Arch Cling
- Video Wall
- 3 10x10 Hopup

Graphic Location

SourceOne Branding Book for Rosen Shingle Creek

Rosen Shingle Creek