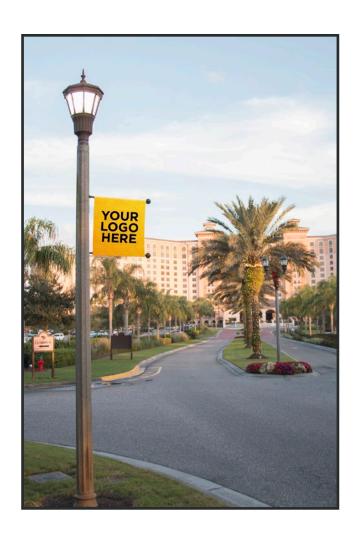

#### **Driveway Flags**

From entryways to walkways, your brand message will be visible to attendees as they enter the facility grounds.