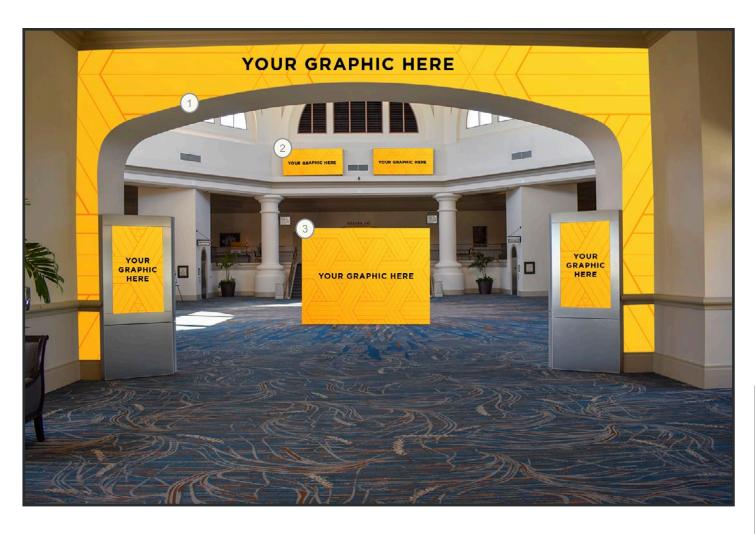

#### **Rotunda Entrance**

The arch to the Rotunda is the first thing attendees see when they walk to your event. This is a great way to welcome attendees.

#### **Graphic Elements**

- Rotunda Main Entrance
   Arch Cling
- Video Wall
- 3 10x10 Hopup

Graphic Location

SourceOne Branding Book for Rosen Shingle Creek

Rosen Shingle Creek