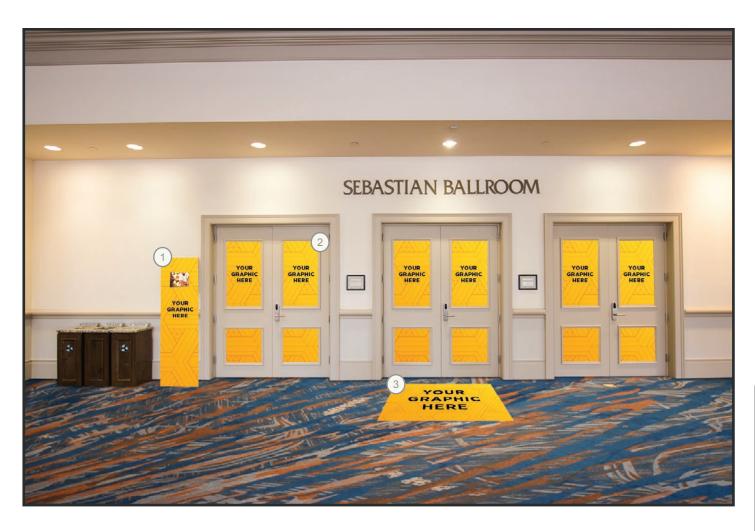

# Sebastian Ballroom Entrance

Your brand will be prominently displayed in these locations.

#### **Graphic Elements**

- 1 Room Display Board
- Sebastian Ballroom Door Clings
- 3 Carpet Floor Cling

Graphic Location

SourceOne Branding Book for Rosen Shingle Creek

Rosen Shingle Creek