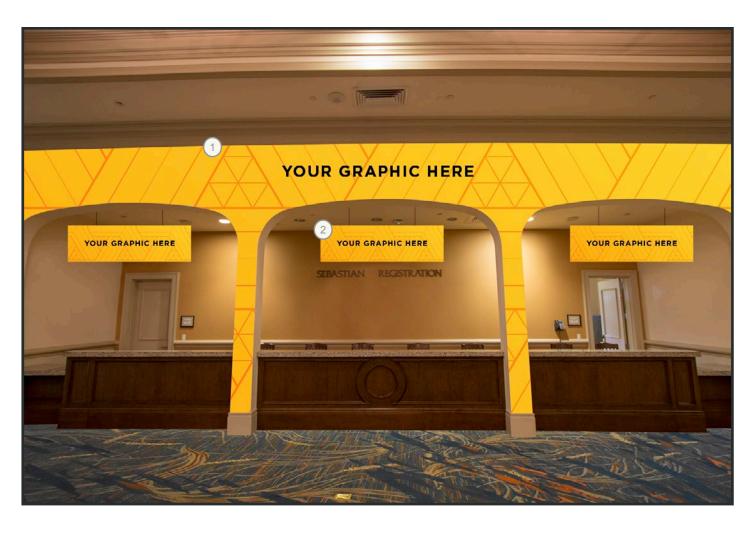

#### Sebastian Registration

Branding the arch around your registration is a sure way to immerse your attendees.

- 1 Sebastian Full Arch Cling
- Sebastian Hanging Signs

Graphic Location

Rosen Shingle Creek

#### Sebastian Registration

Create a branded registration to welcome your attendees.

- Sebastian Header Cling
- **Backlit Triangle Tower**
- Foamboard Kick Panels

Graphic Location