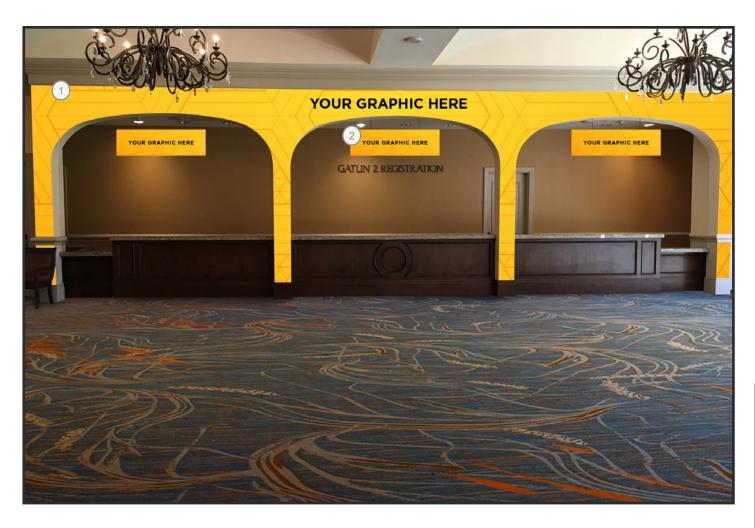

#### **Gatlin 2 Registration**

Your brand will be prominently displayed in these locations.

- 1 Gatlin 2 Reg. Header
- 2 Backlit Triangle Tower

Graphic Location

Rosen Shingle Creek

#### **Gatlin 2 Registration**

Branding the arch around your registration is a sure way to immerse your attendees.

## Graphic Elements

 Gatlin 2 Reg. Full Arch
 Gatlin 2 Reg. Hanging Signs

Graphic Location

Rosen Shingle Creek

#### **Gatlin 2 Registration**

Foamboard kickers are a staple to any event registration counter.

- Gatlin 2 Reg. Kick Panels
- 2 Carpet Floor Cling

Graphic Location

Rosen Shingle Creek