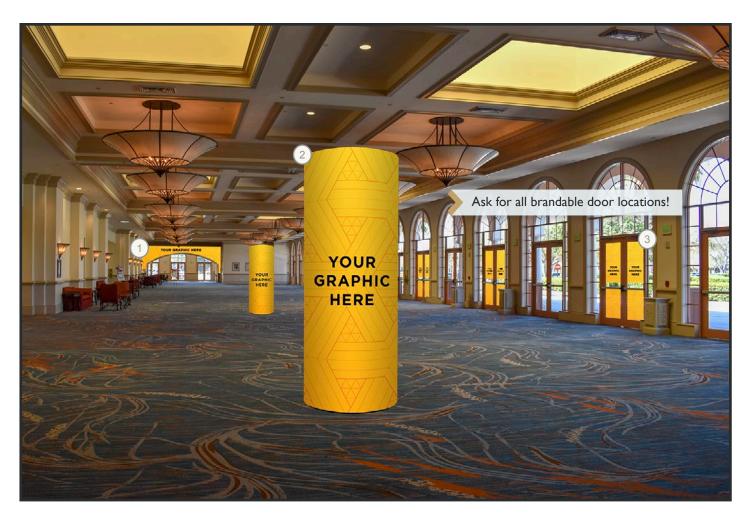

# Rotunda to Gatlin Ballroom

The following area is a great spot to sell sponsorship graphics for attendees to showcase their brand.

- Gatlin Side Hanging Banner
- (2) Gatlin Rotunda Wall Cling

Graphic Location

# Rotunda to Gatlin Ballroom

Keep your brand prominent within the conference center at these locations.

- ① Gobo Logo\*
- ② Gatlin Hanging Banner\*
- 3 Carpet Floor Cling

Graphic Location

Rosen Shingle Creek