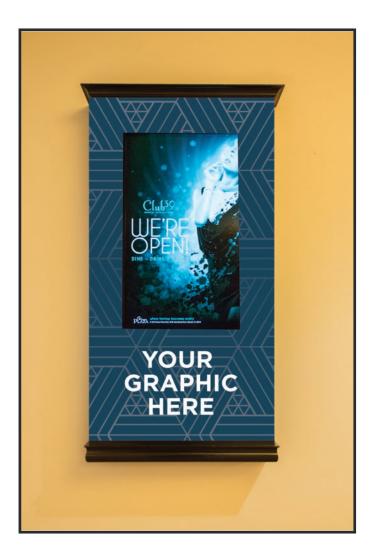

## Prefunction Media Wall

Your brand will be prominently displayed in convention center media displays.

- Wall mount media board
- Custom dual post free standing digital media board