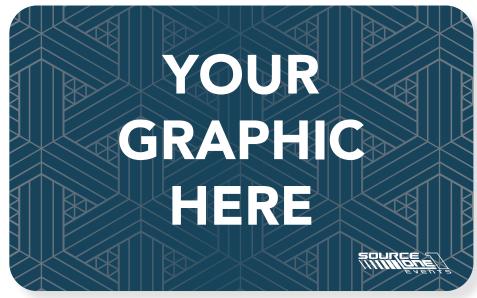

#### **Guest Room Keycard**

Custom key cards will grab guest's attention from the moment of arrival.

\*Please contact the Convention Services Manager for more details.