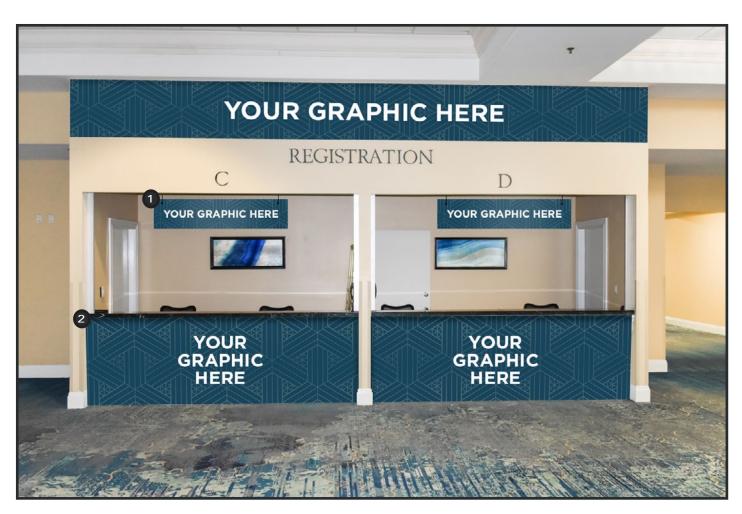

### Registration C & D

Stay top-of-mind with event attendees throughout the conference center at these locations.

- Hanging banner
- 2 Registration kick panel