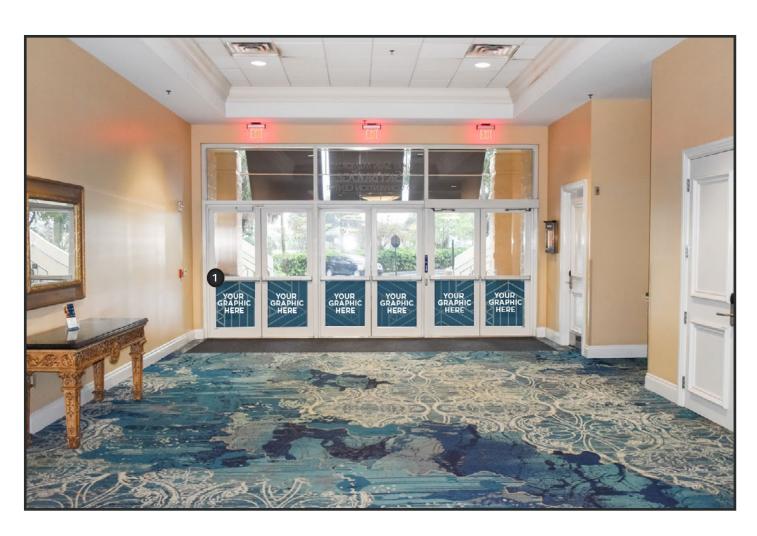

### **Grand Ballroom**

Keep your brand prominent within the grand ballroom at these locations.

- Monitor overlay
- 2 10' W x 10' H Hopup
- 3 Low adhesive vinyl door clings



#### Rosen Plaza





# **Grand Ballroom Doors**

From entryways to walkways, your brand message will be visible to foot traffic everywhere.

- 1 Low adhesive door clings
- 2 Monitor overlay
- **3** 22" W x 28" H Easel Sign
- 4 Carpet floor cling



#### Rosen Plaza





#### **Grand Staircase**

High-traffic areas provide branding opportunities that maximize exposure.

- Glassdoor clings
- 2 Carpet floor cling



#### Rosen Plaza





#### Mezzanine Foyer

Create a uniquely branded environment for your attendees.

- 1 Window clings
- 2 Fabric column wrap
- 3 Low adhesive partial column cling



#### Rosen Plaza





# Salon Prefunction Mezzanine Level

Capture the attention of guests with these branding locations.

#### **Graphic Elements**

Window clings



#### Rosen Plaza





# Skyway Doorway to Convention Center

Display the distinctive personality of your brand.

#### **Graphic Elements**

Window clings



#### Rosen Plaza





# Skywalk to Convention Center

Stay top-of-mind with event attendees throughout the conference center at these locations.

- Skywalk overhead sign
- 2 Hanging Banners



#### Rosen Plaza





#### Backstage Nightclub

Display the distinctive personality of your brand.

- Stair graphics
- 2 Table graphics
- Window clings



#### Rosen Plaza







## Prefunction Media Wall

Your brand will be prominently displayed in convention center media displays.

- Wall mount media