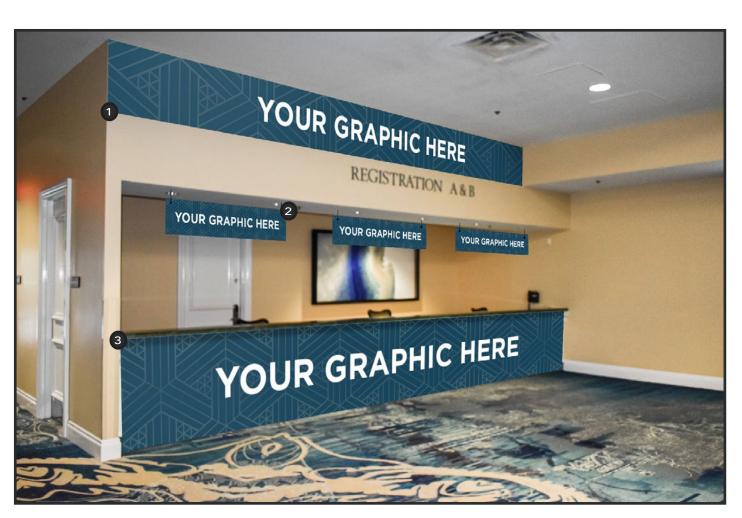

## Registration A & B

Create a branded registration for your event that will help guide attendees.

- 1 Low Adhesive Vinyl Cling
- 2 Hanging banner
- 3 Registration kick panel