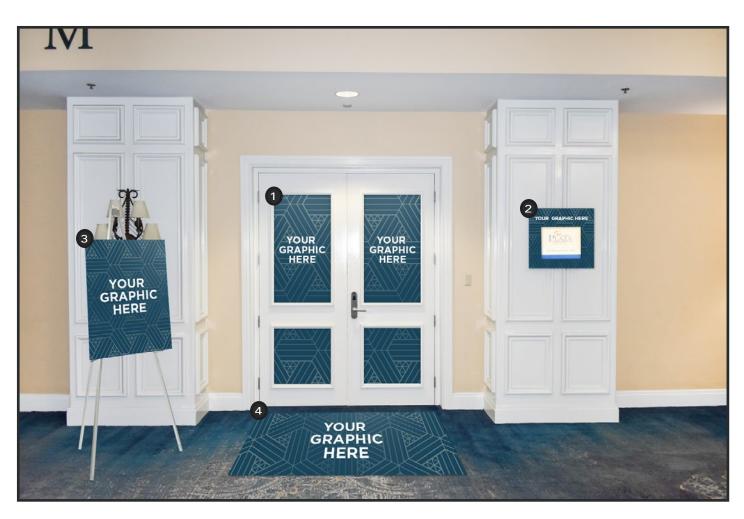

# **Grand Ballroom Doors**

From entryways to walkways, your brand message will be visible to foot traffic everywhere.

- 1 Low adhesive door clings
- 2 Monitor overlay
- **3** 22" W x 28" H Easel Sign
- 4 Carpet floor cling