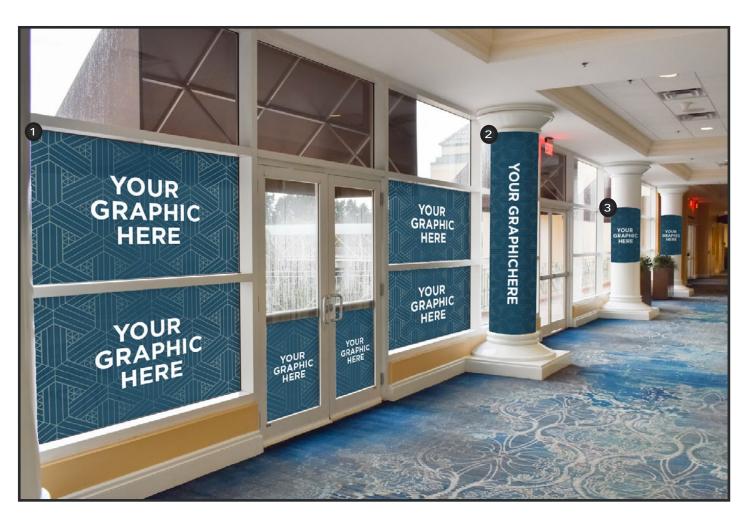

#### Mezzanine Foyer

Create a uniquely branded environment for your attendees.

- 1 Window clings
- 2 Fabric column wrap
- 3 Low adhesive partial column cling