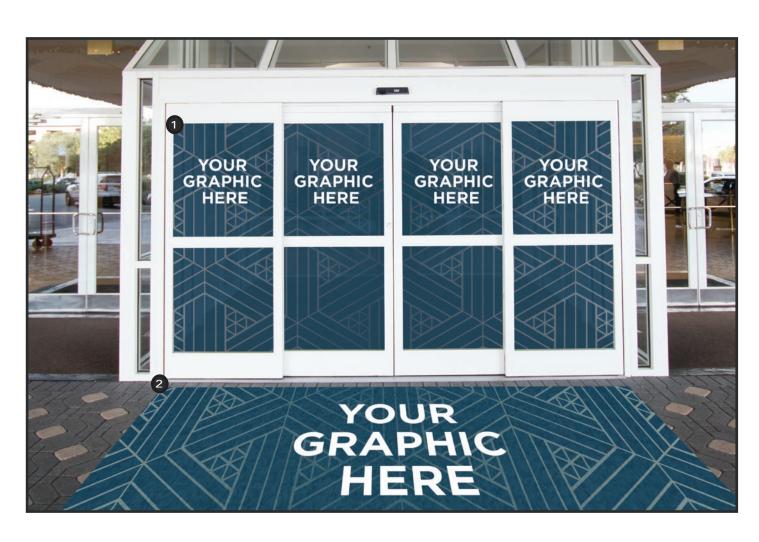

#### **Main Entrance**

Welcome carpet will guide your attendees as they arrive.

- Window clings
- 2 Entryway carpet graphic