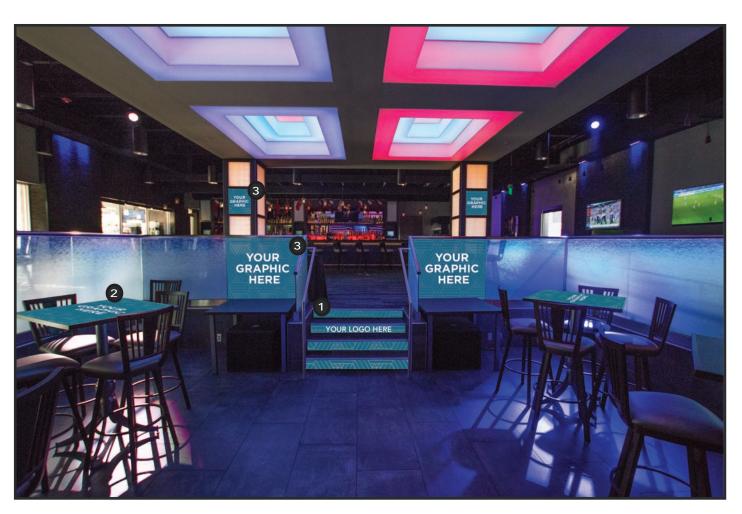

#### Backstage Nightclub

Display the distinctive personality of your brand.

- Stair graphics
- 2 Table graphics
- Window clings