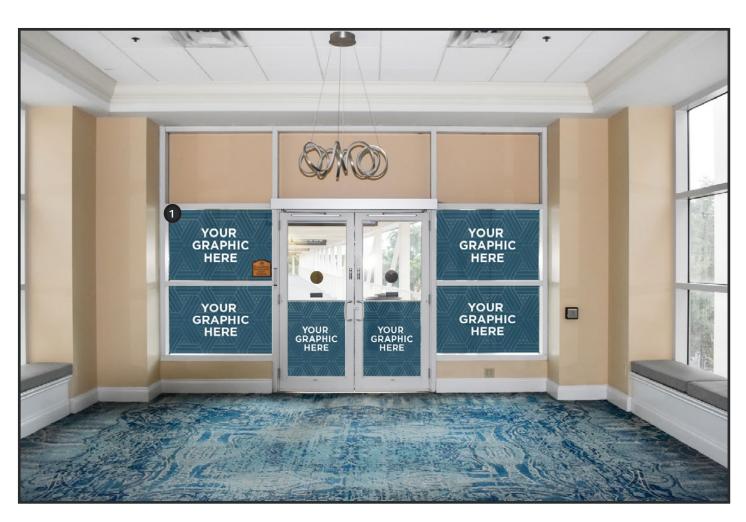

#### **Main Entrance**

Welcome carpet will guide your attendees as they arrive.

- Window clings
- 2 Entryway carpet graphic