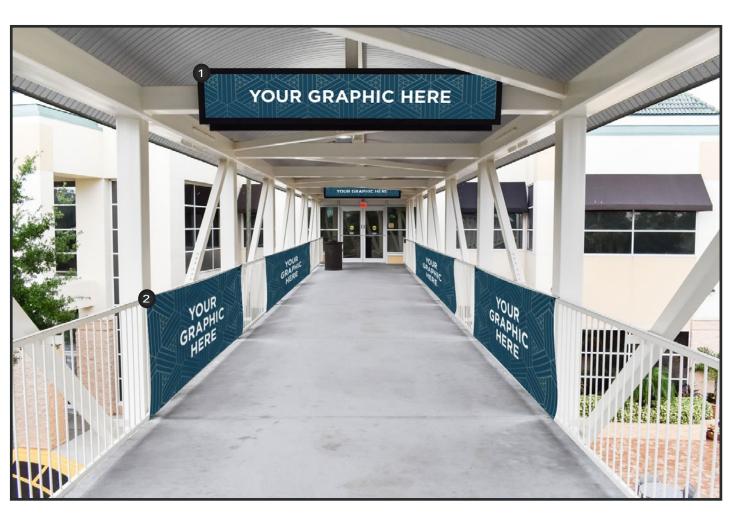

# Skywalk to Convention Center

Stay top-of-mind with event attendees throughout the conference center at these locations.

- Skywalk overhead sign
- 2 Hanging Banners